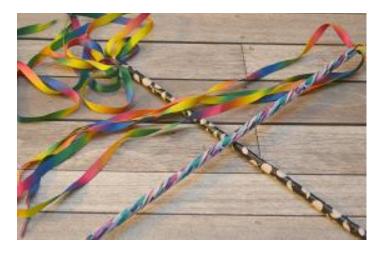

## How to make a Cat Charmer Wand toy

## Step 2

Thread two shoelaces half way through the eye hook. This leaves four laces hanging down for easy play.

## Step 3

Gather all the strands and tie an overhand knot at the eye hook so that they do not pull out.