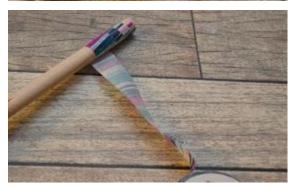

## How to make a Cat Charmer Wand toy

#### Materials needed:

- Wooden dowel
- Shoelaces (No ribbons please!)
- Colorful tape/washi tape (optional)
- Small screw eye hooks



#### Step 1

Screw eye hook into the end of the wooden dowel. Secure tightly.

## Step 2

Thread two shoelaces half way through the eye hook. This leaves four laces hanging down for easy play.

## Step 3

Gather all the strands and tie an overhand knot at the eye hook so that they do not pull out.

## Step 4

Wrap wooden dowel with washi tape for decorative flair, if desired.

# Step 5

Donate completed wands to your local animal shelter or use to play with your pet cat!