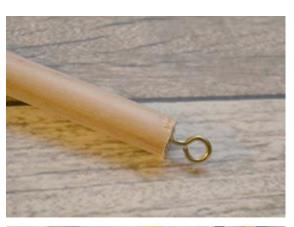

## How to make a Cat Charmer Wand toy

#### Materials needed:

- Wooden dowel
- Shoelaces (No ribbons please!)
- Colorful tape/washi tape (optional)
- Small screw eye hooks



#### Step 1

Screw eye hook into the end of the wooden dowel. Secure tightly.

## Step 2

Thread two shoelaces half way through the eye hook. This leaves four laces hanging down for easy play.

## Step 3

Gather all the strands and tie an overhand knot at the eye hook so that they do not pull out.

## Step 4

Wrap wooden dowel with washi tape for decorative flair, if desired.

# Step 5

Donate completed wands to your local animal shelter or use to play with your pet cat!